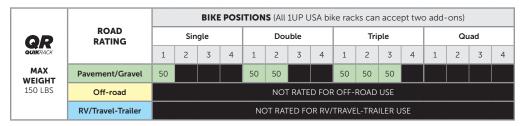

| EQ                              |                   | BIKE POSITIONS (All 1UP USA bike racks can accept two add-ons) |   |   |   |        |        |       |        |       |       |        |     |      |   |   |   |
|---------------------------------|-------------------|----------------------------------------------------------------|---|---|---|--------|--------|-------|--------|-------|-------|--------|-----|------|---|---|---|
|                                 | ROAD<br>RATING    | Single                                                         |   |   |   | Double |        |       |        |       | Tri   | ple    |     | Quad |   |   |   |
| <b>EQUIP</b> 'D<br><b>1.25"</b> |                   | 1                                                              | 2 | 3 | 4 | 1      | 2      | 3     | 4      | 1     | 2     | 3      | 4   | 1    | 2 | 3 | 4 |
| MAX                             | Pavement/Gravel   | 50                                                             |   |   |   | 50     | 50     |       |        | 50    | 50    | 35     |     |      |   |   |   |
| WEIGHT<br>135 LBS               | Off-road          |                                                                |   |   |   |        | ГОИ    | RATE  | D FOF  | OFF-  | ROAD  | USE    |     |      |   |   |   |
|                                 | RV/Travel-Trailer |                                                                |   |   |   | NC     | OT RAT | ED FC | OR RV/ | TRAVE | L-TRA | ILER L | JSE |      |   |   |   |