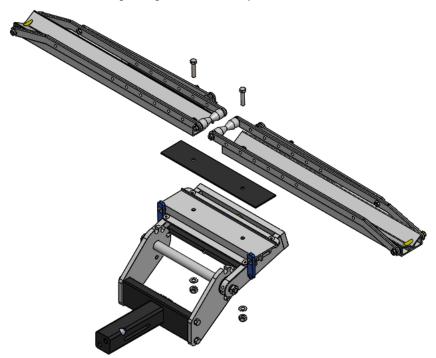

## Installation

- Remove nuts and washers from bottom side of 15 Degree Plate.
- Remove Tray Assemblies.
- Install new Hitch Assembly with existing Tray Assemblies, supplied ABS Plastic Pad and hardware in same orintaion as original. Tighten hardware firmly.